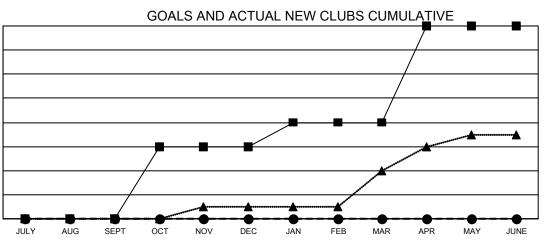

## GAT MONTHLY MEMBERSHIP PROGRESS REPORT

Multiple District 11

Results as of: 3/31/2022

LOCATION: MICHIGAN

| Clubs                 |               |           |               | Members               |                           |                         |                                                    |
|-----------------------|---------------|-----------|---------------|-----------------------|---------------------------|-------------------------|----------------------------------------------------|
| RESULTS FOR 2021-2022 |               |           |               | RESULTS FOR 2021-2022 |                           |                         |                                                    |
| QUARTER               | NEW CLUB GOAL | NEW CLUBS | DROPPED CLUBS | QUARTER               | MEMBER GROWTH NET<br>GOAL | MEMBER GROWTH<br>ACTUAL | DROPPED<br>MEMBERS ACTUAL<br>(including transfers) |
| JULY/AUG/SEPT         | 0             | 0         | 2             | JULY/AUG/SE           | PT 137                    | 353                     | 250                                                |
| OCT/NOV/DEC           | 6             | 0         | 3             | OCT/NOV/DE            | c 152                     | 277                     | 354                                                |
| JAN/FEB/MAR           | 2             | 0         | 2             | JAN/FEB/MAR           | 132                       | 296                     | 198                                                |
| APR/MAY/JUNE          | 8             | 0         | 0             | APR/MAY/JUN           | IE 158                    | 0                       | 0                                                  |

• - CURRENT YEAR ACTUAL NEW CLUBS

▲ - LAST YEAR ACTUAL NEW CLUBS

GOALS AND ACTUAL MEMBERS CUMULATIVE

| DROPPED CLUBS: 7 |     | 199 CLUBS OF 372 ADDED 1 OR<br>MORE NEW MEMBERS | GENDER DISTRIBUTION               |                |  |
|------------------|-----|-------------------------------------------------|-----------------------------------|----------------|--|
|                  |     |                                                 | MALE                              | 6,275 (65.50%) |  |
|                  |     |                                                 | FEMALE                            | 3,305 (34.50%) |  |
| DROPPED MEMBERS  |     |                                                 | NON BINARY                        | 0 (0.00%)      |  |
| DECEASED         | 175 |                                                 | PREFER NOT TO ANSWER              | 0 (0.00%)      |  |
| CLUB CANCELLED   | 32  |                                                 | TOTAL FAMILY UNIT MEMBERS         | 1,935          |  |
| OTHER            | 595 | CLICK HERE FOR CUMULATIVE                       |                                   | .,             |  |
| TOTAL            | 802 | MEMBERSHIP DATA                                 | FAMILY MEMBERS PAYING HAL<br>DUES | F 992          |  |
|                  |     |                                                 |                                   |                |  |