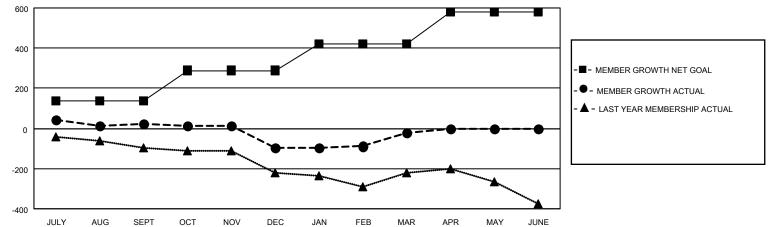

## GAT MONTHLY MEMBERSHIP PROGRESS REPORT

Multiple District 11

Results as of: 3/31/2022

LOCATION: MICHIGAN

| Clubs                 |               |           |               | Members               |                           |                         |                                                    |
|-----------------------|---------------|-----------|---------------|-----------------------|---------------------------|-------------------------|----------------------------------------------------|
| RESULTS FOR 2021-2022 |               |           |               | RESULTS FOR 2021-2022 |                           |                         |                                                    |
| QUARTER               | NEW CLUB GOAL | NEW CLUBS | DROPPED CLUBS | QUARTER               | MEMBER GROWTH NET<br>GOAL | MEMBER GROWTH<br>ACTUAL | DROPPED<br>MEMBERS ACTUAL<br>(including transfers) |
| JULY/AUG/SEPT         | 0             | 0         | 2             | JULY/AUG/SE           | PT 137                    | 353                     | 250                                                |
| OCT/NOV/DEC           | 6             | 0         | 3             | OCT/NOV/DE            | c 152                     | 277                     | 354                                                |
| JAN/FEB/MAR           | 2             | 0         | 2             | JAN/FEB/MAR           | 132                       | 296                     | 198                                                |
| APR/MAY/JUNE          | 8             | 0         | 0             | APR/MAY/JUN           | IE 158                    | 0                       | 0                                                  |

• - CURRENT YEAR ACTUAL NEW CLUBS

▲ - LAST YEAR ACTUAL NEW CLUBS

GOALS AND ACTUAL MEMBERS CUMULATIVE

| DROPPED CLUBS: 7 |     | 199 CLUBS OF 372 ADDED 1 OR<br>MORE NEW MEMBERS | GENDER DISTRIBUTION               |                |  |
|------------------|-----|-------------------------------------------------|-----------------------------------|----------------|--|
|                  |     |                                                 | MALE                              | 6,275 (65.50%) |  |
|                  |     |                                                 | FEMALE                            | 3,305 (34.50%) |  |
| DROPPED MEMBERS  |     |                                                 | NON BINARY                        | 0 (0.00%)      |  |
| DECEASED         | 175 |                                                 | PREFER NOT TO ANSWER              | 0 (0.00%)      |  |
| CLUB CANCELLED   | 32  |                                                 | TOTAL FAMILY UNIT MEMBERS         | 1,935          |  |
| OTHER            | 595 | CLICK HERE FOR CUMULATIVE                       |                                   | .,             |  |
| TOTAL            | 802 | MEMBERSHIP DATA                                 | FAMILY MEMBERS PAYING HAL<br>DUES | F 992          |  |
|                  |     |                                                 |                                   |                |  |